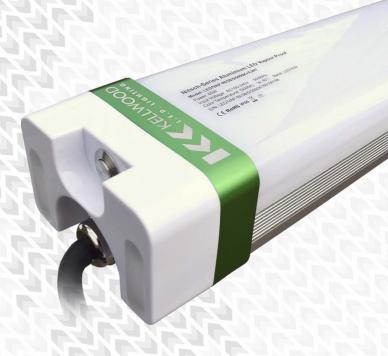

**ENGINEERING** 

Project Distance:

245 Miles

Product Volume:

>600no.

Management Style:

5 Phases

**Nitsch Series** 

Industrial & Commercial Linear Fitting

EST. 1985

CATHERINEFIELD INDUSTRIAL ESTATE / DUMFRIES / DG1 3PQ / SCOTLAND / UNITED KINGDOM

(+44) 1387 25 58 16 EXT. 3 / LED@KELLWOOD.CO.UK / WWW.KELLWOOD.CO.UK

KELLWOOD ENGINEERING LTD.