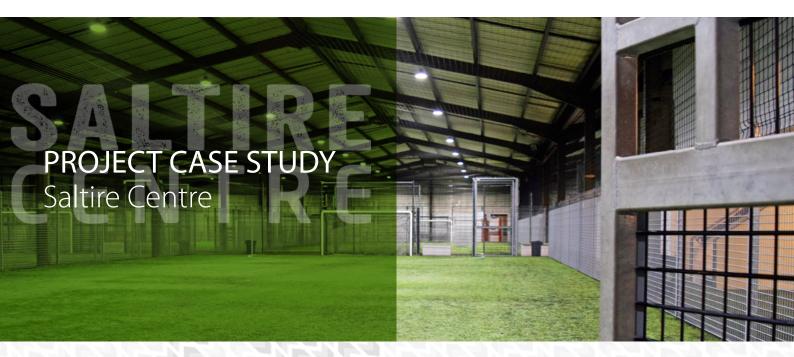

The Saltire Centre (SC) is a combined indoor football complex, café, and community centre located just outside Edinburgh, central Scotland. The Kellwood Group's electrical contracting and lighting divisions were approached by SC management to provide an alternative quote for the football pitches lighting array upgrade. The project was apparently running over budget. Kellwood quickly identified that SC were being offered a substandard project solution for approximately three times market value.