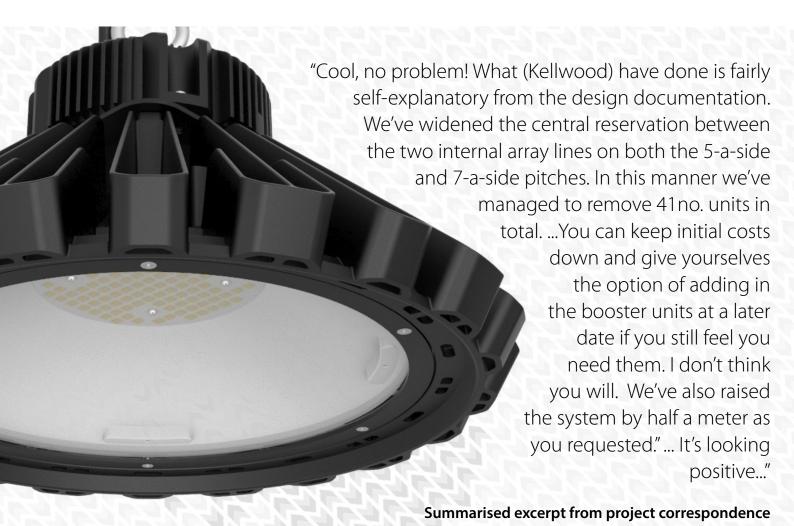

Kellwood's accountable, consultancy-based approach quickly won out. The facilities internal and external lighting was upgraded with fantastic results, garnering excellent feedback from both clients and staff. Since the initial project was completed, Kellwood's electrical division have been invited back on-site three times to undertake the upgrade of all other areas and provide additional electrical services, including ventilation and extensive rewiring.