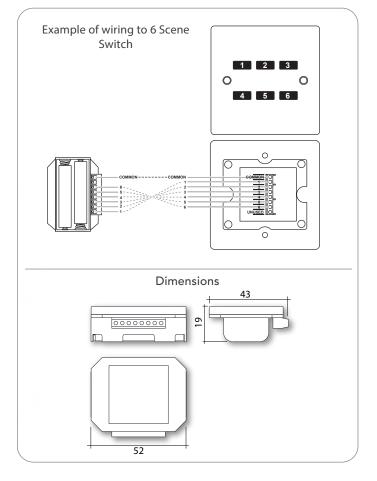

## Installation

For optimum signal transmission ensure installation with sticker face plate facing out and not fully enclosed in a metal housing.

| Part Codes            | Description                                                                                        |
|-----------------------|----------------------------------------------------------------------------------------------------|
| LC-LIP-WSB-6          | Battery scene controller with 7 way terminal block and cover for installation in European wallbox. |
| LC-LIP-WSB-IP40-SS-6X | Battery scene controller with 7 way terminal block and cover.                                      |
|                       | Supplied in IP56 box with six scene buttons.                                                       |